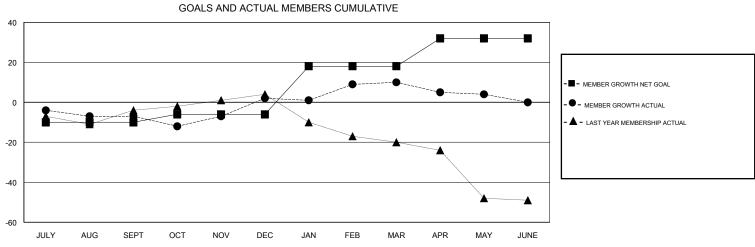

## WILLIAM PHILLIPI **LOCATION NEW MEXICO GMT CA** Clubs Members RESULTS FOR 2017-2018 RESULTS FOR 2017-2018 NEW CLUB GOAL NEW CLUBS DROPPED CLUBS MEMBER GROWTH NET MEMBER GROWTH DROPPED QUARTER QUARTER GOAL ACTUAL MEMBERS ACTUAL (including transfers) 0 0 0 -10 22 25 JULY/AUG/SEPT JULY/AUG/SEPT 0 49 36 OCT/NOV/DEC 4 OCT/NOV/DEC 1 0 0 23 24 15 JAN/FEB/MAR JAN/FEB/MAR 0 0 14 11 17 APR/MAY/JUNE APR/MAY/JUNE