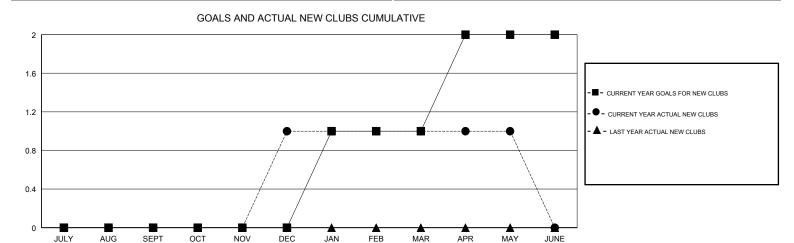

## WILLIAM PHILLIPI **LOCATION NEW MEXICO GMT CA** Clubs Members RESULTS FOR 2017-2018 RESULTS FOR 2017-2018 NEW CLUB GOAL NEW CLUBS DROPPED CLUBS MEMBER GROWTH NET MEMBER GROWTH DROPPED QUARTER QUARTER GOAL ACTUAL MEMBERS ACTUAL (including transfers) 0 0 0 -10 22 25 JULY/AUG/SEPT JULY/AUG/SEPT 0 49 36 OCT/NOV/DEC 4 OCT/NOV/DEC 1 0 0 23 24 15 JAN/FEB/MAR JAN/FEB/MAR 0 0 14 11 17 APR/MAY/JUNE APR/MAY/JUNE